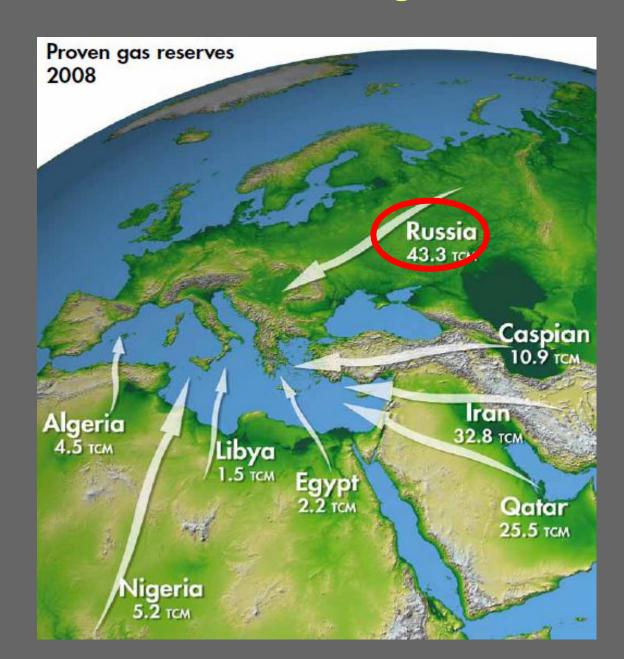

|
|          |             |            |                    |                       | oxdot     |

#### The gas is trapped in sandstone layers under salt



Coal is the source, but where does the sand and salt come from?

### Small fields policy





Production cap on Groningen introduced

#### **Small Fields: How long will they last?**



#### Products, by-products, waste and disturbances

- Gas and oil
- Thermal energy (waste)
- Knowledge
- Waste water, discharges, water injection
- Emissions to air
- Light and noise
- Earthquakes and subsidence
- Emotions and discussion
- Income to the State and all of us (70%)
- Subsidence



56% of the EU gas reserves are in the Netherlands



### Gas in Europe



#### Oil and gas fields in Eur-Asia



#### Gas supply for EU from surrounding areas



## Einde intro NAM End of intro on NAM