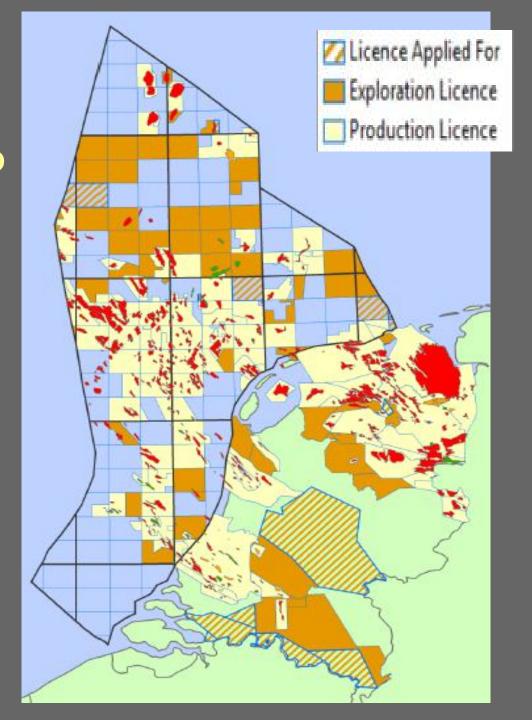

# Apart from NAM several other EP companies

| block       | exploration | production | licensee         | expiry date | PLA filed |
|-------------|-------------|------------|------------------|-------------|-----------|
| 540         |             |            |                  | 4           |           |
| F18-shallow | X           |            | Sterling c.s.    | 1-jan-17    |           |
| F18-deep    | X           |            | Wintershall c.s. | 21-nov-15   |           |
| G14         |             | X          | GDF SUEZ c.s.    | 14-dec-19   |           |
| G16a        |             | x          | GDF SUEZ         | 6-jan-32    |           |
| G16b        |             | X          | GDF SUEZ         | 6-jan-32    |           |
| G17a        |             | X          | GDF SUEZ         | 14-dec-19   |           |
| G17b        |             | x          | GDF SUEZ c.s.    | 14-dec-19   |           |
| G17c/d      |             | x          | GDF SUEZ c.s.    | 10-nov-25   |           |
| G18         | x           |            | Hansa            | 29-okt-18   |           |
| H16         | x           |            | Hansa            | 29-okt-18   |           |
| J3a         |             | x          | Total c.s.       | 12-jan-36   |           |
| J3b         |             | x          | Centrica         | 6-nov-32    |           |
| J6          |             | x          | Centrica         | 6-nov-32    |           |
| J9          | x           |            | NAM c.s.         | ?           |           |
| K1a         |             | x          | Total c.s.       | 10-feb-22   |           |
| K1c         | x           |            | GDF SUEZ c.s.    | 4-jan-17    |           |
| K1b/K2a     |             | x          | Total c.s.       | 31-jul-22   |           |
| K2b         |             | x          | GDF SUEZ         | 24-aug-23   |           |
| K2c         |             | x          | Total c.s.       | 7-nov-21    |           |
| K3a         |             | x          | GDF SUEZ         | 24-aug-23   |           |
| K3b         |             | X          | Total c.s.       | 30-jan-21   |           |
| K3c         |             | x          | GDF SUEZ         | 6-jan-21    |           |
| K3d         |             | x          | Total c.s.       | 1-apr-24    |           |
| K3e         | x           | ^          | Wintershall c.s. | 4-jun-15    |           |
| K4a         | ^           | x          | Total            | 29-dec-33   |           |
| K4b         |             | X          | Total c.s.       | 1-jun-33    |           |
| K5a         |             |            | Total c.s.       | 1-jun-33    |           |
| K5b         |             | X          | Total c.s.       | 7-nov-21    |           |
|             |             | X          |                  |             |           |
| K6          |             | X          | Total c.s.       | 20-jun-15   |           |
| K7          |             | X          | NAM              | 8-jul-21    |           |
| K8          |             | X          | NAM c.s          | 26-okt-17   |           |
| K9ab        |             | x          | GDF SUEZ c.s.    | 11-aug-26   |           |
| K9c         |             | x          | GDF SUEZ c.s.    | 18-dec-27   |           |
| K11         |             | X          | NAM c.s          | 26-okt-17   |           |
| K12         |             | X          | GDF SUEZ c.s.    | 18-feb-23   |           |
| K14a        |             | X          | NAM              | 1-jan-31    |           |
| K15         |             | X          | NAM              | 14-okt-17   |           |
| K17         |             | X          | NAM              | 19-jan-29   |           |
| K18a        |             | X          | NAM c.s.         | 9-mei-23    |           |
| K18b        |             | x          | Wintershall c.s. | 9-mei-23    |           |
| L1a         |             | X          | Total c.s.       | 12-sep-16   |           |
| L1d         |             | x          | Total c.s.       | 13-nov-16   |           |
| L1e         |             | x          | Total c.s.       | 13-nov-18   |           |
| L1f         |             | x          | Total c.s.       | 14-jan-33   |           |
| L2          |             | X          | NAM              | 15-mrt-31   |           |
| L4a         |             | X          | Total c.s.       | 30-dec-21   |           |
| L4c         |             | x          | GDF SUEZ         | 7-jan-34    |           |
| L5a         |             | x          | GDF SUEZ         | 15-mrt-31   |           |
| L5b         |             | X          | Wintershall c.s. | 9-aug-38    |           |
| L5c         |             | x          | Wintershall c.s. | 3-dec-16    |           |
|             |             |            |                  | 2 000 .0    |           |
|             |             |            |                  |             |           |

| block    | exploration | production | licensee           | expiry date           | PLA filed |
|----------|-------------|------------|--------------------|-----------------------|-----------|
|          |             |            |                    |                       |           |
| L6a      |             | x          | Wintershall c.s.   | 4-jan-31              |           |
| L6b      |             | x          | Wintershall c.s.   | 11-aug-38             |           |
| L7       |             | x          | Total c.s.         | 20-jun-15             |           |
| L8a      |             | x          | Wintershall c.s.   | 18-aug-28             |           |
| L8b      |             | x          | Wintershall c.s.   | 17-mei-33             |           |
| L9       |             | x          | NAM                | 9-mei-35              |           |
| L10      |             | x          | GDF SUEZ c.s.      | 1-jan-25              |           |
| L11a     |             | ×          | GDF SUEZ c.s.      | 1-jan-25              |           |
| L11b     |             | x          | Oranje-Nassau c.s. | 15-jun-24             |           |
| L11c     | x           |            | Oranje-Nassau c.s. | 1-jan-16              |           |
| L12a     |             | x          | GDF SUEZ c.s       | 14-mrt-30             |           |
| L12b     |             | x          | GDF SUEZ c.s       | 12-mrt-30             |           |
| L12c     |             | x          | Tullow c.s.        | 12-mrt-30             |           |
| L12d     |             | x          | Tullow c.s.        | 14-mrt-30             |           |
| L13      |             | x          | NAM c.s            | 26-okt-17             |           |
| L15b     |             | x          | GDF SUEZ c.s       | 12-mrt-30             |           |
| L15c     |             | ×          | GDF SUEZ           | 7-sep-30              |           |
| L15d     |             | ×          | Tullow c.s.        | 12-mrt-30             |           |
| L16a     |             | x          | Wintershall c.s.   | 12-jun-24             |           |
| M1a      |             | ×          | Oranje-Nassau c.s. | 8-aug-22              |           |
| M2a      | ×           |            | Oranje-Nassau      | 3-jan-17              |           |
| M3       | ×           |            | Hansa              | 29-okt-18             |           |
| M4a      | ×           |            | Oranje-Nassau c.s. | 3-jan-17              |           |
| M7       |             | x          | Oranje-Nassau c.s. | 22-mrt-21             |           |
| M9a      |             | ×          | NAM c.s            | 10-apr-30             |           |
| M10a/M11 | ×           |            | Tulip              | 1-jul-15              |           |
| N1       | ×           |            | Hansa              | 29-okt-18             |           |
| N7a      |             | X          | NAM                | 10-mrt-34             |           |
| N7b      |             | ×          | GDF SUEZ c.s.      | 10-mrt-34             |           |
| P2a      | x           |            | Petrogas           | 3-apr-16              |           |
| P6       | _ ^         | x          | Wintershall c.s.   | 14-apr-22             |           |
| P8a      |             | x          | Grove              | 1-dec-21              |           |
| P9a/b    |             | X          | Petrogas c.s.      | 16-aug-33             |           |
| P9c      |             | X          | Petrogas c.s.      | 16-aug-33             |           |
| P10a     |             | ×          | Dana               | 11-jul-20             |           |
| P10b     |             | ×          | Dana               | 19-mei-19             |           |
| P11a     | ×           | ^          | Oranje Nassau      | 2-aug-16              |           |
| P11b     | ^           | x          | Dana Dana          | 14-mei-19             |           |
| P12      |             | x          | Wintershall c.s.   | 8-mrt-30              |           |
| P14a     |             | X          | Dana c.s.          | 23-iun-32             |           |
| P15a/b   |             | X          | TAQA c.s.          | 12-jul-24             |           |
| P15c     |             | x          | TAQA c.s.          | 7-mei-32              |           |
| P18a     |             | x          | TAQA C.S.          | 30-apr-32             |           |
| P18b     | ×           |            | TAQA c.s.          | 1-jan-17              |           |
| P186     |             | x          | TAQA c.s.          | 1-jan-17<br>2-jun-32  |           |
| P18d     |             | X          | Oranje-Nassau c.s. | 2-jun-32<br>31-okt-27 |           |
| FIOU     |             | X          | Oranje-Nassau C.S. | 31-0Kt-2/             |           |
|          |             |            |                    |                       | oxdot     |