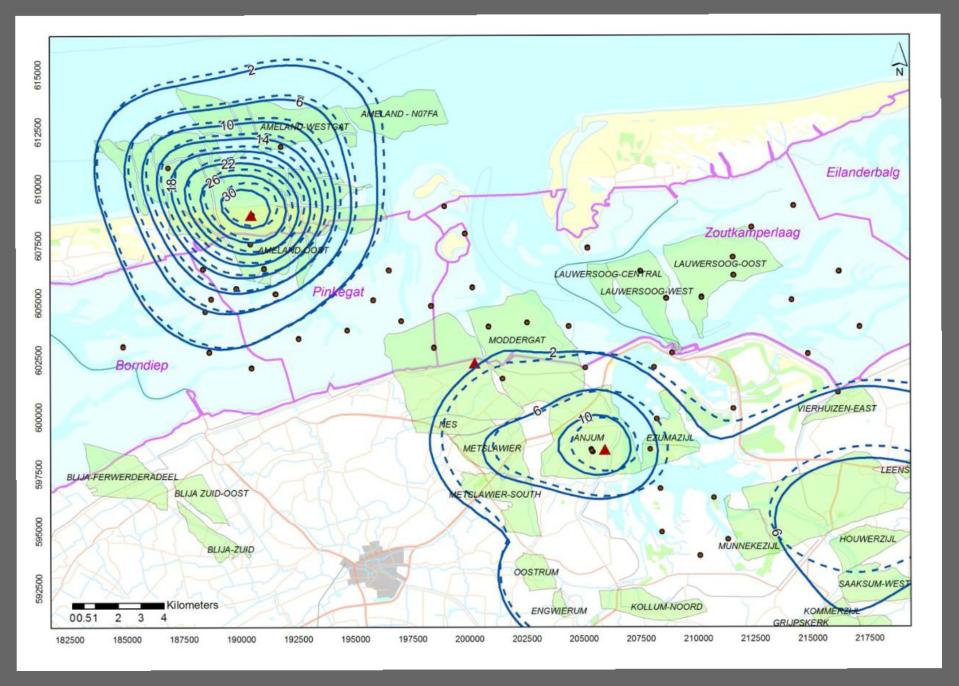

# Apart from NAM several other EP companies

| block       | exploration | production | licensee         | expiry date | PLA filed |
|-------------|-------------|------------|------------------|-------------|-----------|
| 540         |             |            |                  | 4           |           |
| F18-shallow | X           |            | Sterling c.s.    | 1-jan-17    |           |
| F18-deep    | X           |            | Wintershall c.s. | 21-nov-15   |           |
| G14         |             | X          | GDF SUEZ c.s.    | 14-dec-19   |           |
| G16a        |             | x          | GDF SUEZ         | 6-jan-32    |           |
| G16b        |             | X          | GDF SUEZ         | 6-jan-32    |           |
| G17a        |             | X          | GDF SUEZ         | 14-dec-19   |           |
| G17b        |             | x          | GDF SUEZ c.s.    | 14-dec-19   |           |
| G17c/d      |             | x          | GDF SUEZ c.s.    | 10-nov-25   |           |
| G18         | x           |            | Hansa            | 29-okt-18   |           |
| H16         | x           |            | Hansa            | 29-okt-18   |           |
| J3a         |             | x          | Total c.s.       | 12-jan-36   |           |
| J3b         |             | x          | Centrica         | 6-nov-32    |           |
| J6          |             | x          | Centrica         | 6-nov-32    |           |
| J9          | x           |            | NAM c.s.         | ?           |           |
| K1a         |             | x          | Total c.s.       | 10-feb-22   |           |
| K1c         | x           |            | GDF SUEZ c.s.    | 4-jan-17    |           |
| K1b/K2a     |             | x          | Total c.s.       | 31-jul-22   |           |
| K2b         |             | x          | GDF SUEZ         | 24-aug-23   |           |
| K2c         |             | x          | Total c.s.       | 7-nov-21    |           |
| K3a         |             | x          | GDF SUEZ         | 24-aug-23   |           |
| K3b         |             | X          | Total c.s.       | 30-jan-21   |           |
| K3c         |             | x          | GDF SUEZ         | 6-jan-21    |           |
| K3d         |             | x          | Total c.s.       | 1-apr-24    |           |
| K3e         | x           | ^          | Wintershall c.s. | 4-jun-15    |           |
| K4a         | ^           | x          | Total            | 29-dec-33   |           |
| K4b         |             | X          | Total c.s.       | 1-jun-33    |           |
| K5a         |             |            | Total c.s.       | 1-jun-33    |           |
| K5b         |             | X          | Total c.s.       | 7-nov-21    |           |
|             |             | X          |                  |             |           |
| K6          |             | X          | Total c.s.       | 20-jun-15   |           |
| K7          |             | X          | NAM              | 8-jul-21    |           |
| K8          |             | X          | NAM c.s          | 26-okt-17   |           |
| K9ab        |             | x          | GDF SUEZ c.s.    | 11-aug-26   |           |
| K9c         |             | x          | GDF SUEZ c.s.    | 18-dec-27   |           |
| K11         |             | X          | NAM c.s          | 26-okt-17   |           |
| K12         |             | X          | GDF SUEZ c.s.    | 18-feb-23   |           |
| K14a        |             | X          | NAM              | 1-jan-31    |           |
| K15         |             | X          | NAM              | 14-okt-17   |           |
| K17         |             | X          | NAM              | 19-jan-29   |           |
| K18a        |             | X          | NAM c.s.         | 9-mei-23    |           |
| K18b        |             | x          | Wintershall c.s. | 9-mei-23    |           |
| L1a         |             | X          | Total c.s.       | 12-sep-16   |           |
| L1d         |             | x          | Total c.s.       | 13-nov-16   |           |
| L1e         |             | x          | Total c.s.       | 13-nov-18   |           |
| L1f         |             | x          | Total c.s.       | 14-jan-33   |           |
| L2          |             | X          | NAM              | 15-mrt-31   |           |
| L4a         |             | X          | Total c.s.       | 30-dec-21   |           |
| L4c         |             | x          | GDF SUEZ         | 7-jan-34    |           |
| L5a         |             | x          | GDF SUEZ         | 15-mrt-31   |           |
| L5b         |             | X          | Wintershall c.s. | 9-aug-38    |           |
| L5c         |             | x          | Wintershall c.s. | 3-dec-16    |           |
|             |             |            |                  | 2 000 .0    |           |
|             |             |            |                  |             |           |

| block    | exploration | production | licensee           | expiry date           | PLA filed |
|----------|-------------|------------|--------------------|-----------------------|-----------|
|          |             |            |                    |                       |           |
| L6a      |             | x          | Wintershall c.s.   | 4-jan-31              |           |
| L6b      |             | x          | Wintershall c.s.   | 11-aug-38             |           |
| L7       |             | x          | Total c.s.         | 20-jun-15             |           |
| L8a      |             | x          | Wintershall c.s.   | 18-aug-28             |           |
| L8b      |             | x          | Wintershall c.s.   | 17-mei-33             |           |
| L9       |             | x          | NAM                | 9-mei-35              |           |
| L10      |             | x          | GDF SUEZ c.s.      | 1-jan-25              |           |
| L11a     |             | ×          | GDF SUEZ c.s.      | 1-jan-25              |           |
| L11b     |             | x          | Oranje-Nassau c.s. | 15-jun-24             |           |
| L11c     | x           |            | Oranje-Nassau c.s. | 1-jan-16              |           |
| L12a     |             | x          | GDF SUEZ c.s       | 14-mrt-30             |           |
| L12b     |             | x          | GDF SUEZ c.s       | 12-mrt-30             |           |
| L12c     |             | x          | Tullow c.s.        | 12-mrt-30             |           |
| L12d     |             | x          | Tullow c.s.        | 14-mrt-30             |           |
| L13      |             | x          | NAM c.s            | 26-okt-17             |           |
| L15b     |             | x          | GDF SUEZ c.s       | 12-mrt-30             |           |
| L15c     |             | ×          | GDF SUEZ           | 7-sep-30              |           |
| L15d     |             | ×          | Tullow c.s.        | 12-mrt-30             |           |
| L16a     |             | x          | Wintershall c.s.   | 12-jun-24             |           |
| M1a      |             | ×          | Oranje-Nassau c.s. | 8-aug-22              |           |
| M2a      | ×           |            | Oranje-Nassau      | 3-jan-17              |           |
| M3       | ×           |            | Hansa              | 29-okt-18             |           |
| M4a      | ×           |            | Oranje-Nassau c.s. | 3-jan-17              |           |
| M7       |             | x          | Oranje-Nassau c.s. | 22-mrt-21             |           |
| M9a      |             | ×          | NAM c.s            | 10-apr-30             |           |
| M10a/M11 | ×           |            | Tulip              | 1-jul-15              |           |
| N1       | ×           |            | Hansa              | 29-okt-18             |           |
| N7a      |             | X          | NAM                | 10-mrt-34             |           |
| N7b      |             | ×          | GDF SUEZ c.s.      | 10-mrt-34             |           |
| P2a      | x           |            | Petrogas           | 3-apr-16              |           |
| P6       | _ ^         | x          | Wintershall c.s.   | 14-apr-22             |           |
| P8a      |             | x          | Grove              | 1-dec-21              |           |
| P9a/b    |             | X          | Petrogas c.s.      | 16-aug-33             |           |
| P9c      |             | X          | Petrogas c.s.      | 16-aug-33             |           |
| P10a     |             | ×          | Dana               | 11-jul-20             |           |
| P10b     |             | ×          | Dana               | 19-mei-19             |           |
| P11a     | ×           | ^          | Oranje Nassau      | 2-aug-16              |           |
| P11b     | ^           | x          | Dana Dana          | 14-mei-19             |           |
| P12      |             | x          | Wintershall c.s.   | 8-mrt-30              |           |
| P14a     |             | X          | Dana c.s.          | 23-iun-32             |           |
| P15a/b   |             | X          | TAQA c.s.          | 12-jul-24             |           |
| P15c     |             | x          | TAQA c.s.          | 7-mei-32              |           |
| P18a     |             | x          | TAQA C.S.          | 30-apr-32             |           |
| P18b     | ×           |            | TAQA c.s.          | 1-jan-17              |           |
| P186     |             | x          | TAQA c.s.          | 1-jan-17<br>2-jun-32  |           |
| P18d     |             | X          | Oranje-Nassau c.s. | 2-jun-32<br>31-okt-27 |           |
| FIOU     |             | X          | Oranje-Nassau C.S. | 31-0Kt-2/             |           |
|          |             |            |                    |                       | oxdot     |