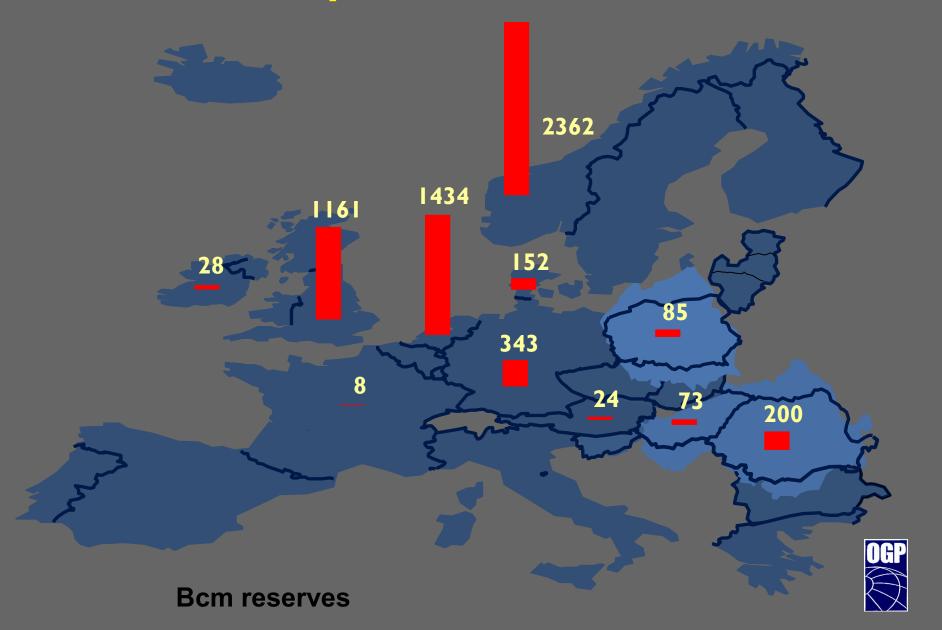

|             | X          | Oranje-Nassau C.S. | 31-0Kt-2/             |           |
|          |             |            |                    |                       | oxdot     |

#### The gas is trapped in sandstone layers under salt



Coal is the source, but where does the sand and salt come from?

### Small fields policy





Production cap on Groningen introduced

#### **Small Fields: How long will they last?**



#### Products, by-products, waste and disturbances

- Gas and oil
- Thermal energy (waste)
- Knowledge
- Waste water, discharges, water injection
- Emissions to air
- Light and noise
- Earthquakes and subsidence
- Emotions and discussion
- Income to the State and all of us (70%)
- Subsidence



56% of the EU gas reserves are in the Netherlands



### Gas in Europe



#### Oil and gas fields in Eur-Asia



#### Gas supply for EU from surrounding areas



## Einde intro NAM End of intro on NAM