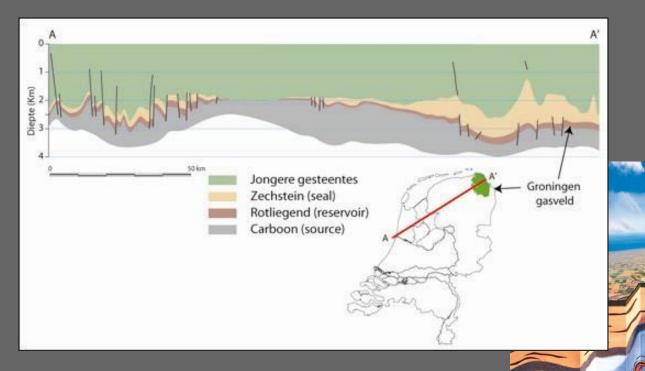

#### The gas is trapped in sandstone layers under salt

Coal is the source, but where does the sand and salt come from?