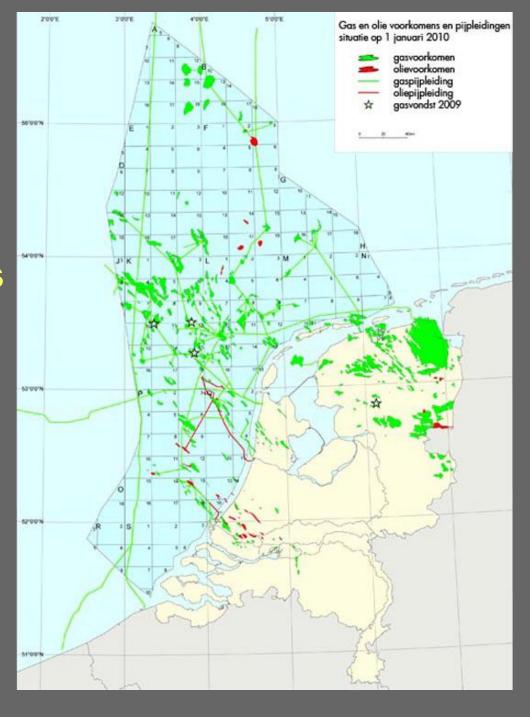

#### The gas is trapped in sandstone layers under salt

Coal is the source, but where does the sand and salt come from?